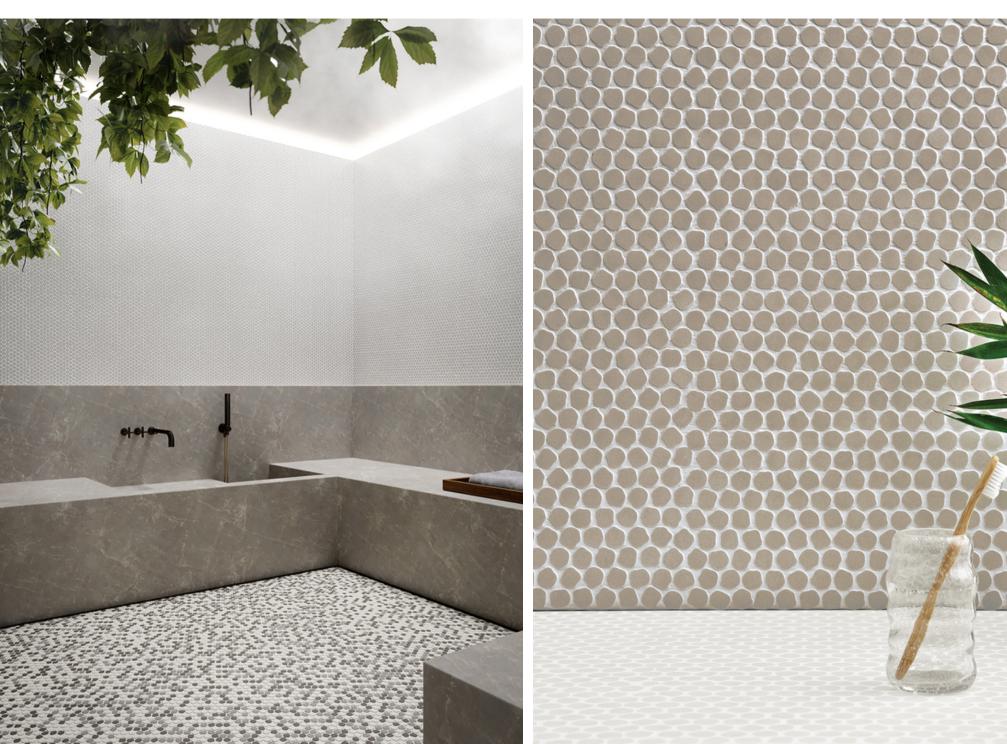

## **BONBON COLLECTION**

FONTILE kitchen & bath

Description: Porcelain Floor & Wall Mosaics

Nominal size: 12" x 12"

Actual size:  $30,5 \times 30,5 \text{ cm}$ 

Thickness: 5 mm

Brand: Decoratori Bassanesi - Italy

| APPLICATION |          |          |  |  |
|-------------|----------|----------|--|--|
|             | Wall     | Floor    |  |  |
| 12"x12"     | <b>/</b> | <b>~</b> |  |  |

<sup>\*</sup>Special Order from Italy: 12-15 weeks