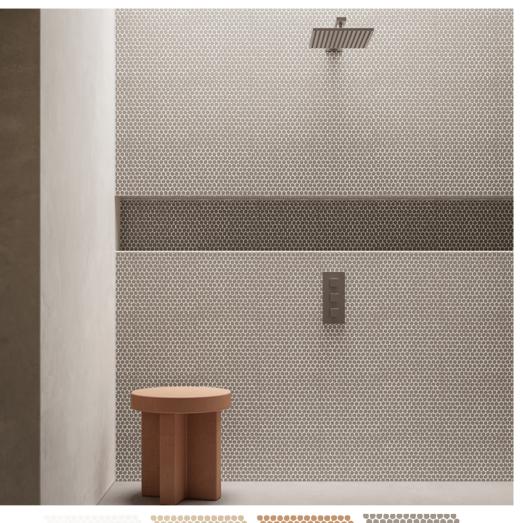

## **BONBON COLLECTION**

FONTILE kitchen & bath

Description: Porcelain Floor & Wall Mosaics

Nominal size: 12" x 12"

Actual size:  $30,5 \times 30,5 \text{ cm}$ 

Thickness: 5 mm

Brand: Decoratori Bassanesi - Italy

| APPLICATION |          |          |  |  |
|-------------|----------|----------|--|--|
|             | Wall     | Floor    |  |  |
| 12"x12"     | <b>/</b> | <b>~</b> |  |  |

<sup>\*</sup>Special Order from Italy: 12-15 weeks