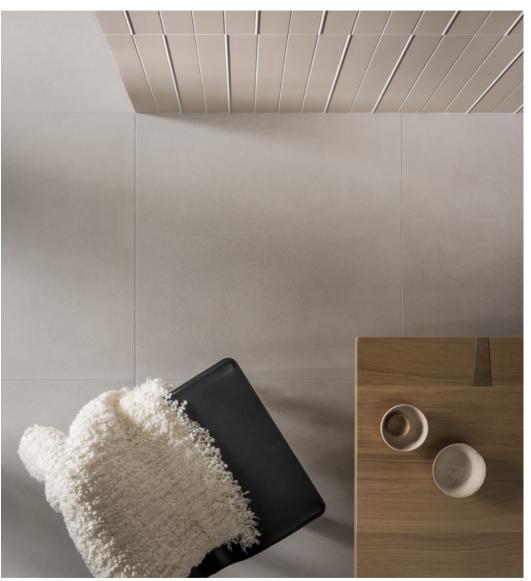

## **SEEDS COLLECTION**

## **SEEDS COLLECTION**

Description: Porcelain Glazed Floor Tiles

Nominal size: 35" x 35"

Actual size: 90 x 90 cm

Thickness: 9 mm

Brand: Decoratori Bassanesi - Italy