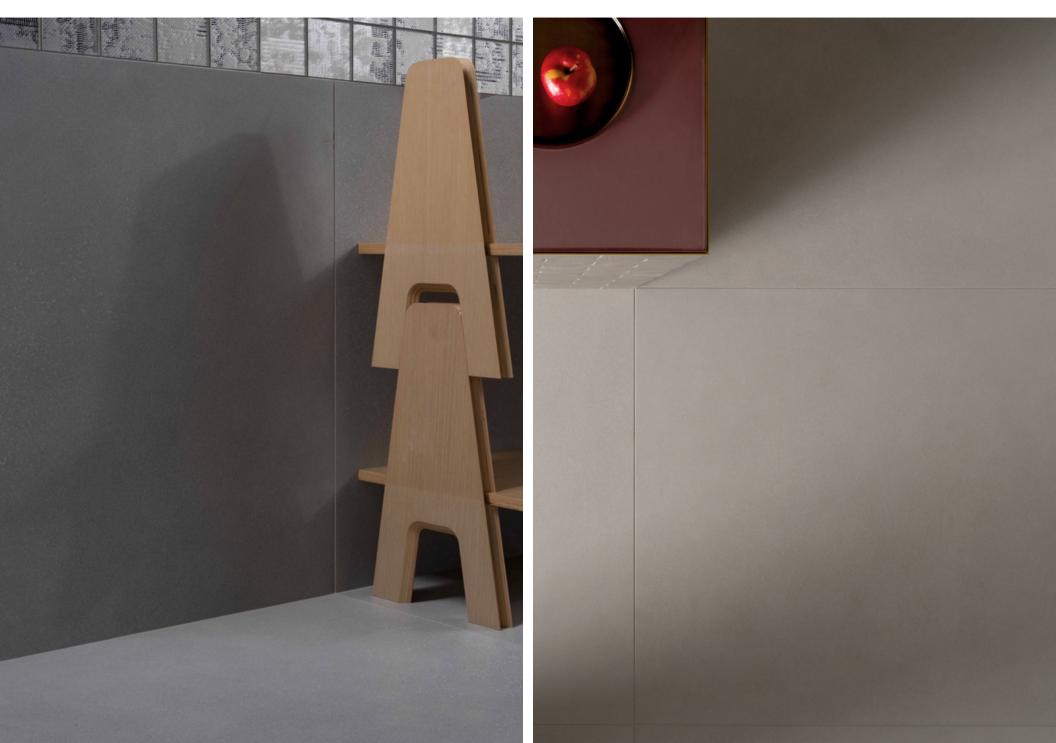

## **SEEDS COLLECTION**

## **SEEDS COLLECTION**

Description: Porcelain Glazed Floor Tiles

Nominal size: 35" x 35"

Actual size: 90 x 90 cm

Thickness: 9 mm

Brand: Decoratori Bassanesi - Italy