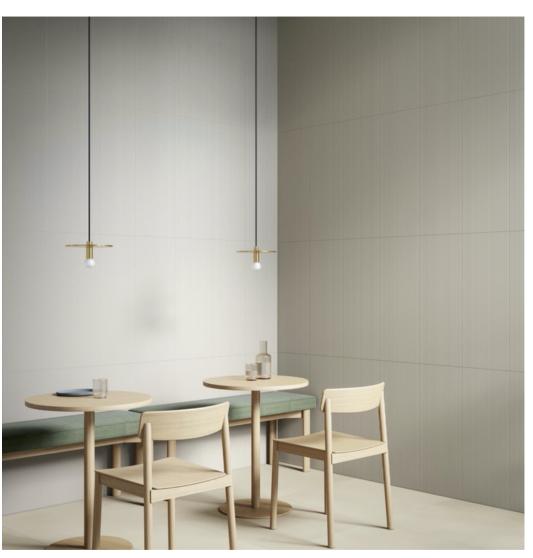

## **SHADES COLLECTION**

Description: Porcelain Wall Tiles

Nominal size: 12" x 31"

Actual size: 31 x 80 cm

Thickness: 9 mm

Brand: Decoratori Bassanesi - Italy

## FINISH Polished Rectified Matte 3D 12"x31"

| TECHNICAL INFORMATION |         |                     |                    |                       |                    |
|-----------------------|---------|---------------------|--------------------|-----------------------|--------------------|
|                       |         | Water<br>Absorption | Stain<br>Resistant | Chemical<br>Resistant | Frost<br>Resistant |
|                       | 12"x31" | Eb > 10%            | <b>~</b>           | <b>~</b>              |                    |

| APPLICATION |          |       |
|-------------|----------|-------|
|             | Wall     | Floor |
| 12"x31"     | <b>/</b> |       |

<sup>\*</sup>Special Order from Italy: 12-15 weeks

Ask your sales representative about other sizes that may be available as special orders.