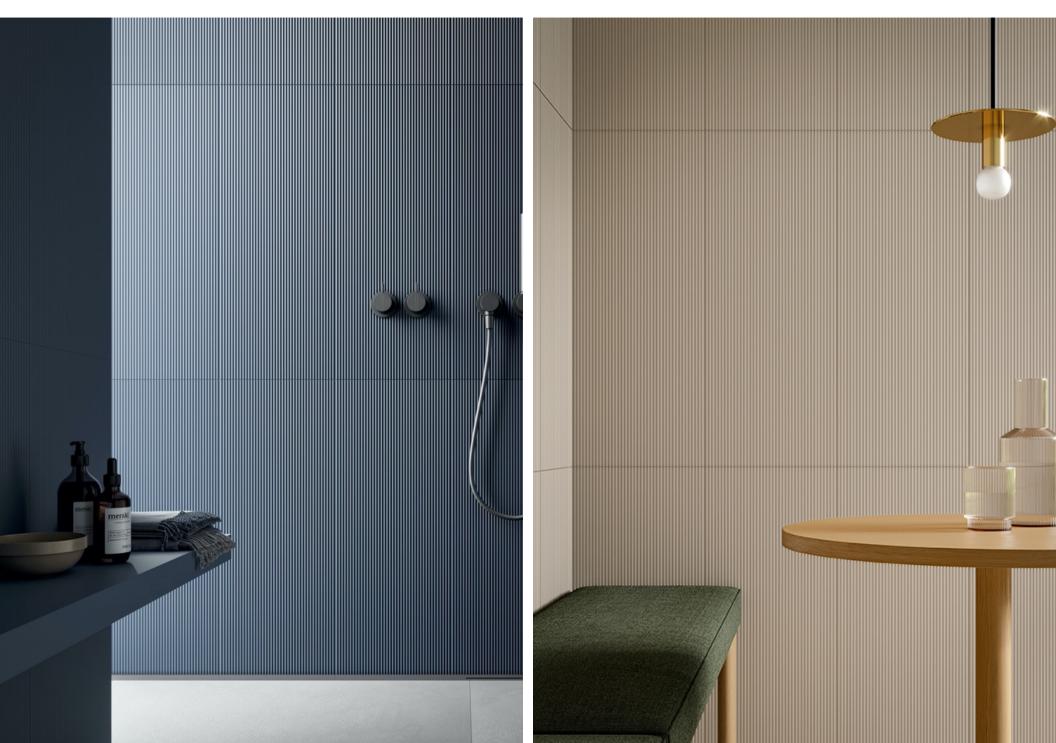

## **SHADES COLLECTION**

Description: Porcelain Wall Tiles

Nominal size: 12" x 31"

Actual size: 31 x 80 cm

Thickness: 9 mm

Brand: Decoratori Bassanesi - Italy

## FINISH Polished Rectified Matte 3D 12"x31"

| TECHNICAL INFORMATION |         |                     |                    |                       |                    |
|-----------------------|---------|---------------------|--------------------|-----------------------|--------------------|
|                       |         | Water<br>Absorption | Stain<br>Resistant | Chemical<br>Resistant | Frost<br>Resistant |
|                       | 12"x31" | Eb > 10%            | <b>~</b>           | <b>~</b>              |                    |

| APPLICATION |          |       |
|-------------|----------|-------|
|             | Wall     | Floor |
| 12"x31"     | <b>/</b> |       |

<sup>\*</sup>Special Order from Italy: 12-15 weeks

Ask your sales representative about other sizes that may be available as special orders.

Pricing is listed as Regular Retail + is subject to change without notice.

WHITE **DARK GREY\***  SAND TERRACOTA\* **DEEP BLUE**