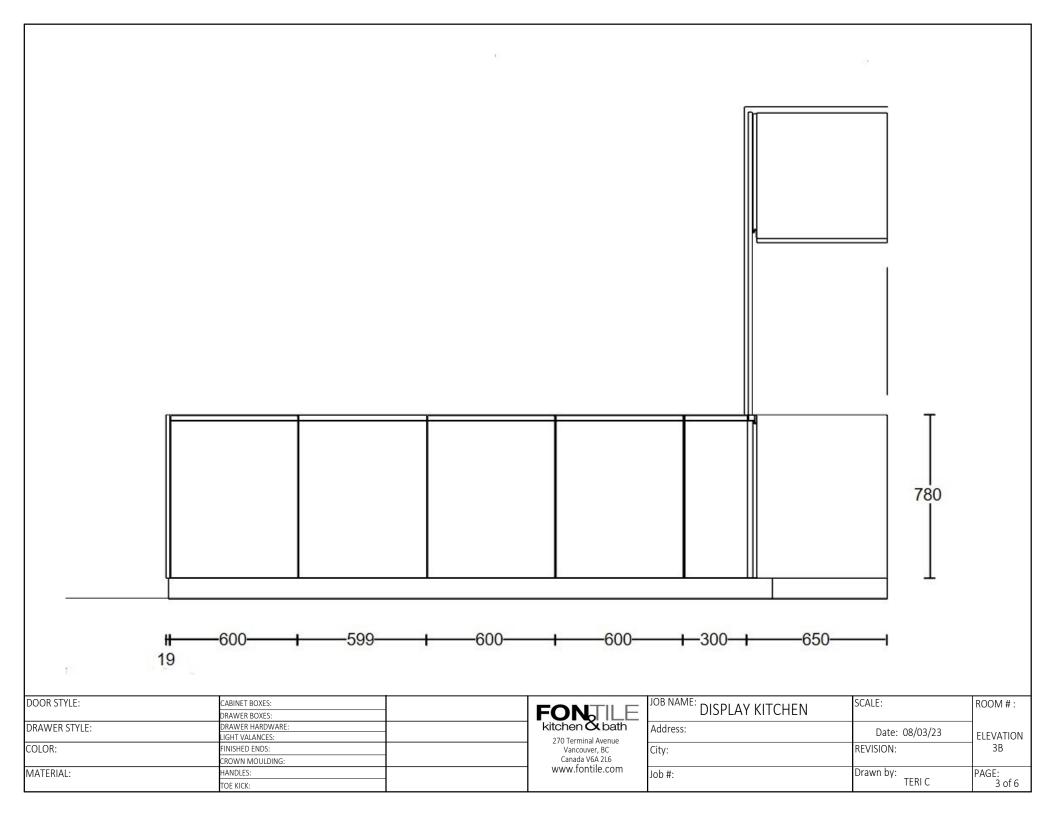

| DOOR STYLE:   | CABINET BOXES:   |  |
|---------------|------------------|--|
|               | DRAWER BOXES:    |  |
| DRAWER STYLE: | DRAWER HARDWARE: |  |
|               | LIGHT VALANCES:  |  |
| COLOR:        | FINISHED ENDS:   |  |
|               | CROWN MOULDING:  |  |
| MATERIAL:     | HANDLES:         |  |
|               | TOE KICK:        |  |