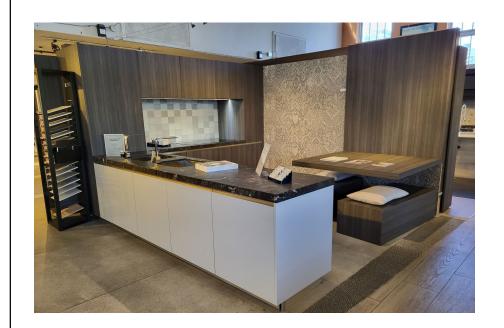

| FONTILE             |
|---------------------|
| kitchen 🗙 bath      |
| 270 Terminal Avenue |
| Vancouver, BC       |
| Canada V6A 2L6      |
| www.fontile.com     |

| JOB NAME: DISPLAY KITCHEN | SCALE:              | ROOM #:         |
|---------------------------|---------------------|-----------------|
| Address:                  | Date: 08/03/23      | PICTURES        |
| City:                     | REVISION:           | 3D              |
| Job #:                    | Drawn by:<br>TERI C | PAGE:<br>5 of 6 |