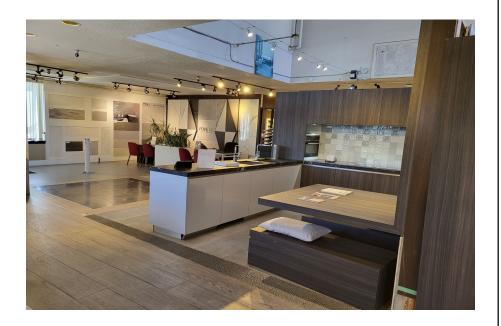

| FONTILE             |
|---------------------|
| kitchen 🗙 bath      |
| 270 Terminal Avenue |
| Vancouver, BC       |
| Canada V6A 2L6      |
| www.fontile.com     |

| JOB NAME: DISPLAY KITCHEN | SCALE:              | ROOM #:         |
|---------------------------|---------------------|-----------------|
| Address:                  | Date: 08/03/23      | PICTURES        |
| City:                     | REVISION:           | 3D              |
| Job #:                    | Drawn by:<br>TERI C | PAGE:<br>5 of 6 |