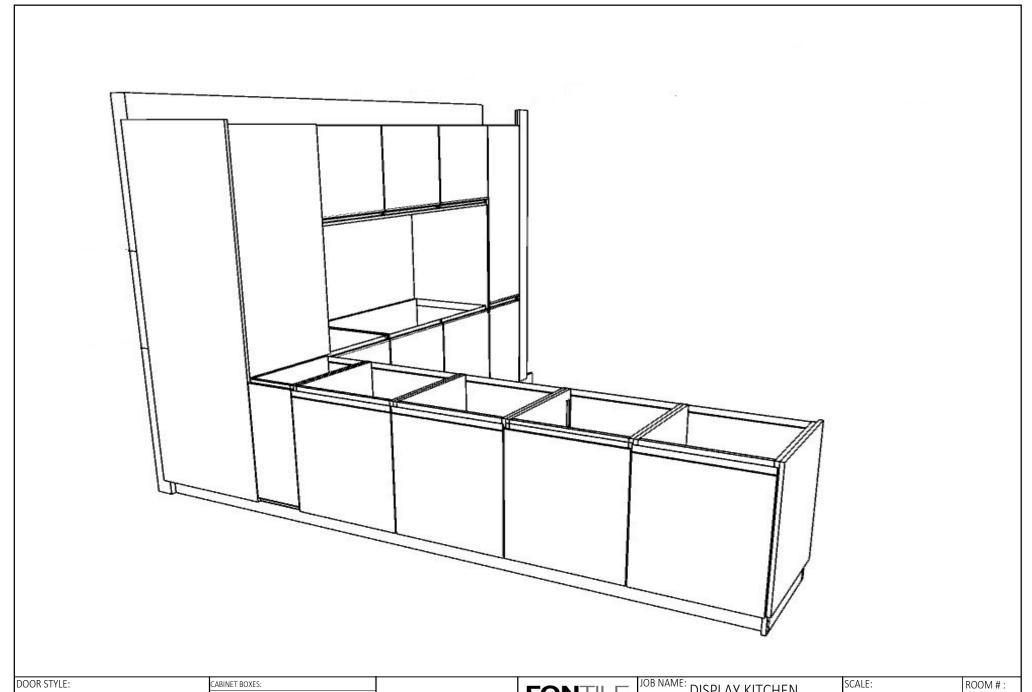

| DOOR STYLE:   | CABINET BOXES:   | 7 |
|---------------|------------------|---|
|               | DRAWER BOXES:    | 8 |
| DRAWER STYLE: | DRAWER HARDWARE: |   |
|               | LIGHT VALANCES:  |   |
| COLOR:        | FINISHED ENDS:   |   |
|               | CROWN MOULDING:  |   |
| MATERIAL:     | HANDLES:         |   |
|               | TOE KICK:        |   |

| JOB NAME: DISPLAY KITCHEN | SCALE:              | ROOM #:         |
|---------------------------|---------------------|-----------------|
| Address:                  | Date: 08/03/23      | FLOOR PLAN      |
| City:                     | REVISION:           |                 |
| Job #:                    | Drawn by:<br>TERI C | PAGE:<br>1 of 6 |