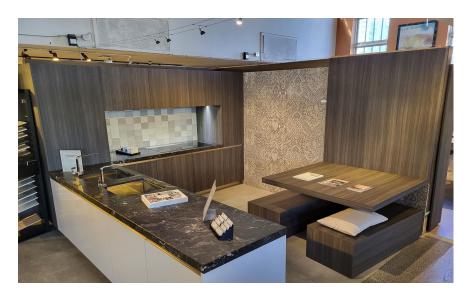

| FONTILE             |
|---------------------|
| kitchen 🗙 bath      |
| 270 Terminal Avenue |
| Vancouver, BC       |
| Canada V6A 2L6      |
| www.fontile.com     |

| JOB NAME: DISPLAY KITCHEN | SCALE:              | ROOM #:         |
|---------------------------|---------------------|-----------------|
| Address:                  | Date: 08/03/23      | PICTURES        |
| City:                     | REVISION:           | 3D              |
| Job #:                    | Drawn by:<br>TERI C | PAGE:<br>5 of 6 |