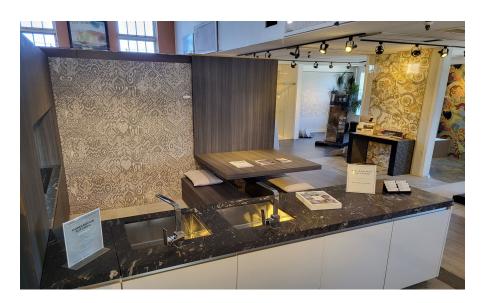

| FONTILE             |
|---------------------|
| kitchen 🗙 bath      |
| 270 Terminal Avenue |
| Vancouver, BC       |
| Canada V6A 2L6      |
| www.fontile.com     |

| JOB NAME: DISPLAY KITCHEN | SCALE:              | ROOM #:         |
|---------------------------|---------------------|-----------------|
| Address:                  | Date: 08/03/23      | PICTURES        |
| City:                     | REVISION:           | 3D              |
| Job #:                    | Drawn by:<br>TERI C | PAGE:<br>5 of 6 |