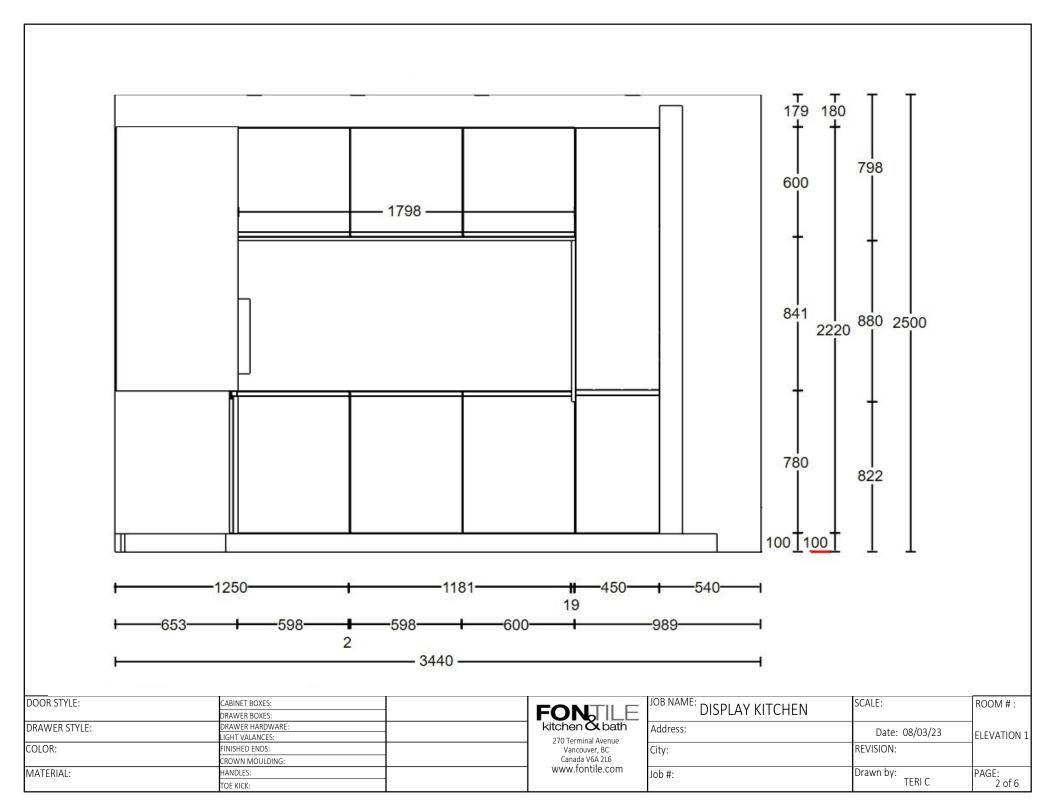

TOE KICK:

TERI C

| DOOR STYLE:   | CABINET BOXES:   |   |
|---------------|------------------|---|
|               | DRAWER BOXES:    | 1 |
| DRAWER STYLE: | DRAWER HARDWARE: |   |
|               | LIGHT VALANCES:  |   |
| COLOR:        | FINISHED ENDS:   |   |
|               | CROWN MOULDING:  |   |
| MATERIAL:     | HANDLES:         |   |
|               | TOE KICK:        |   |