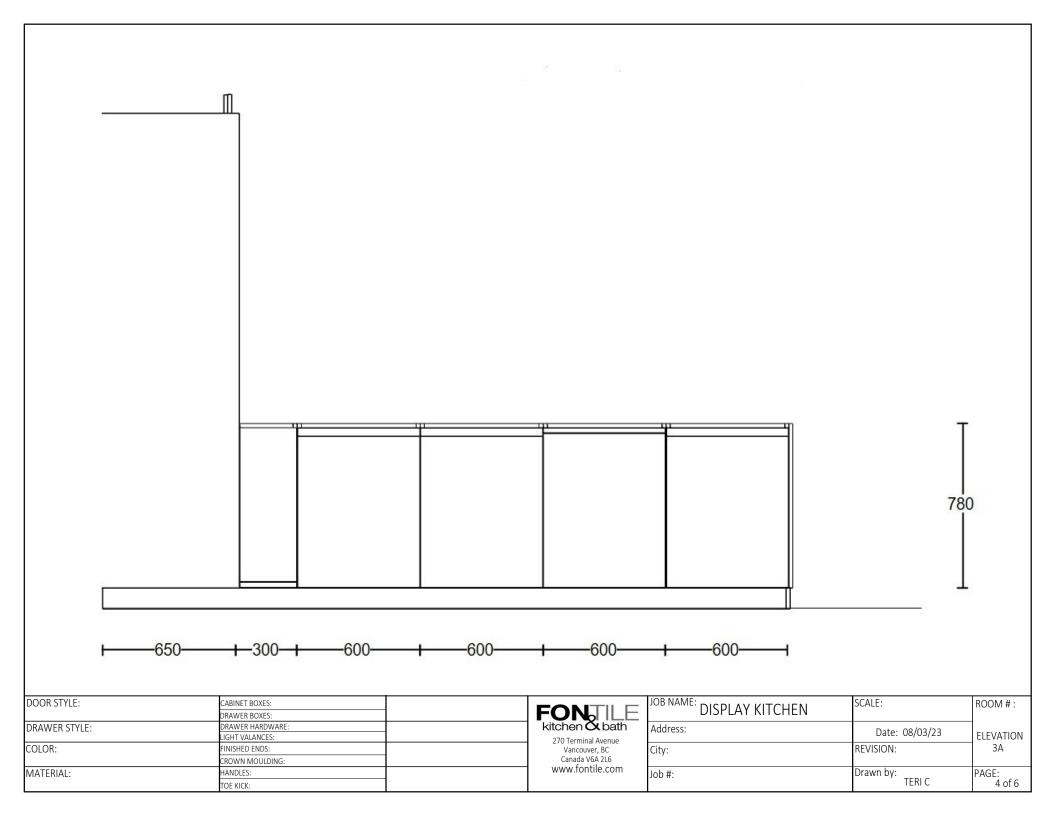

| DOOR STYLE:   | CABINET BOXES:   | 7 |
|---------------|------------------|---|
|               | DRAWER BOXES:    | 8 |
| DRAWER STYLE: | DRAWER HARDWARE: |   |
|               | LIGHT VALANCES:  |   |
| COLOR:        | FINISHED ENDS:   |   |
|               | CROWN MOULDING:  |   |
| MATERIAL:     | HANDLES:         |   |
|               | TOE KICK:        |   |