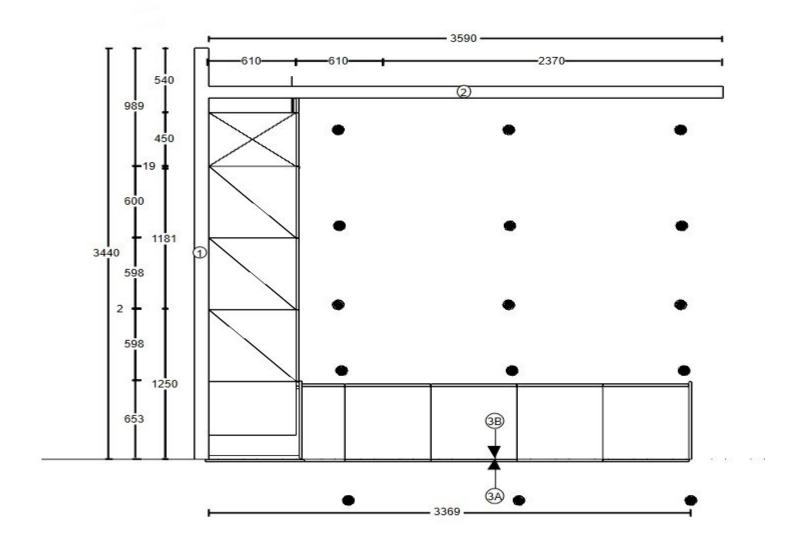

| JOB NAME: DISPLAY KITCHEN | SCALE:              | ROOM #:         |
|---------------------------|---------------------|-----------------|
| Address:                  | Date: 08/03/23      | FLOOR PLAN      |
| City:                     | REVISION:           |                 |
| Job #:                    | Drawn by:<br>TERI C | PAGE:<br>1 of 6 |