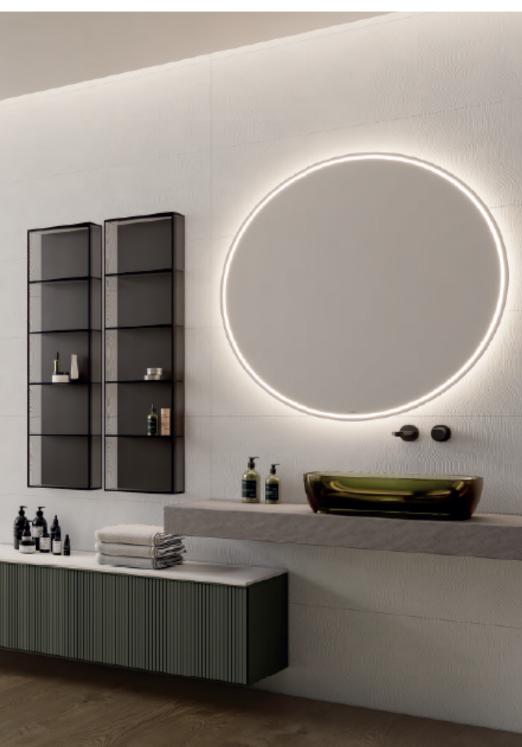

## **ABSOLUTE COLLECTION**

FONTILE kitchen & bath

Description: Porcelain Wall Tile

Nominal size: 16" x 48"

Actual size: 40 x 120 cm

Thickness: 10.9 mm

Brand: Saloni - Spain

FOREST SHADE

SHELL ABSOLUTE