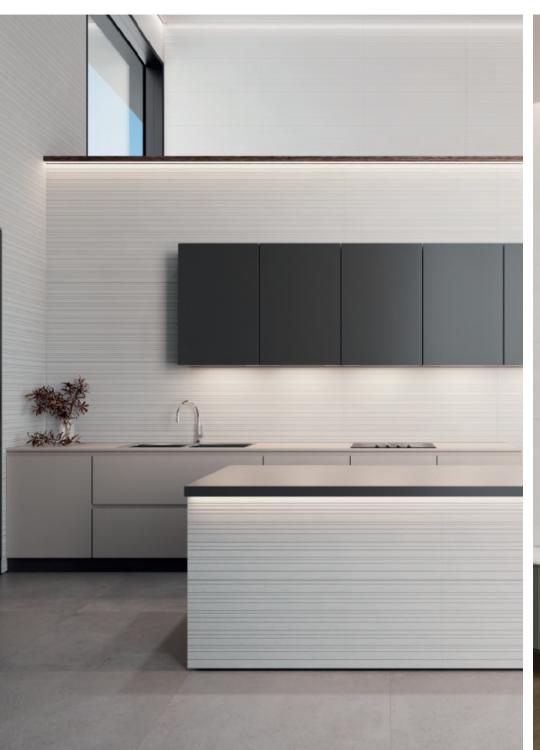

## **ABSOLUTE COLLECTION**

FONTILE kitchen & bath

Description: Porcelain Wall Tile

Nominal size: 16" x 48"

Actual size: 40 x 120 cm

Thickness: 10.9 mm

Brand: Saloni - Spain

FOREST SHADE

SHELL ABSOLUTE