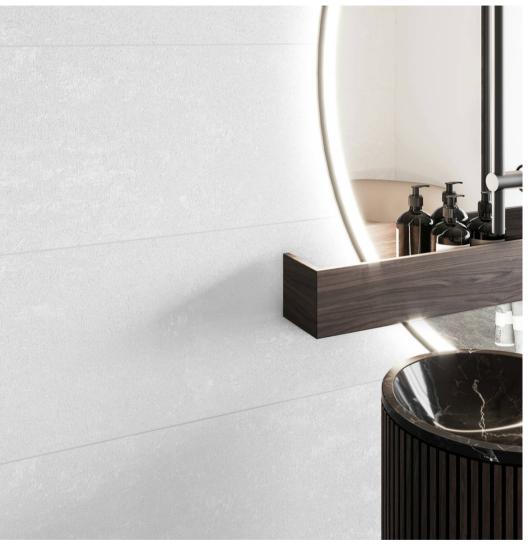

## **ABSOLUTE COLLECTION**

FONTILE kitchen & bath

Description: Porcelain Wall Tile

Nominal size: 16" x 48"

Actual size: 40 x 120 cm

Thickness: 10.9 mm

Brand: Saloni - Spain

FOREST SHADE

SHELL ABSOLUTE