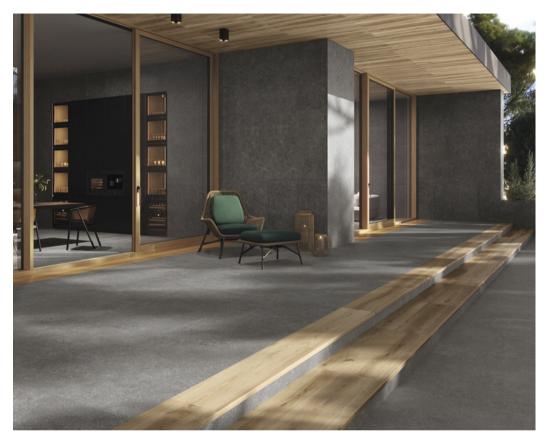

## **AMA COLLECTION**

Description: Porcelain Floor & Wall Tile

Nominal size: 36" x 36"

Actual size: 90 x 90 cm

Thickness: 9.5 mm

Brand: Ape Grupo - Spain

#### APPLICATION

|     |       | Wall | Floor    |
|-----|-------|------|----------|
| 36' | "x36" |      | <b>/</b> |

<sup>\*</sup>Ask your sales rep. about other sizes and colors that might be available as special orders.