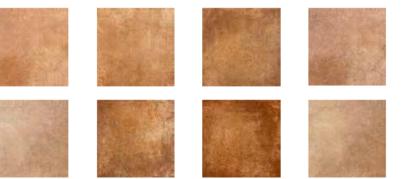

## **ASTURIAS COLLECTION**

Description: Ceramic Floor Tiles Nominal size: 8" x 8" Actual size: 20x20 cm Thickness: 7.5 mm Brand: El Barco – Spain

| RETAIL PRICING |       |        |        |       |  |
|----------------|-------|--------|--------|-------|--|
|                |       | \$/sft | \$/ctn |       |  |
|                | 8"x8" | 7.00   | 75.36  | ] PT1 |  |
|                |       |        |        |       |  |