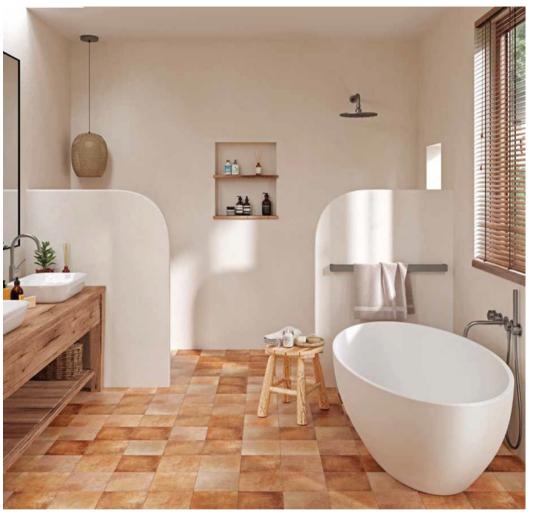

## **ASTURIAS COLLECTION**

Description: Ceramic Floor Tiles Nominal size: 8" x 8" Actual size: 20x20 cm Thickness: 7.5 mm Brand: El Barco – Spain

| RETAIL PRICING |       |        |        |       |  |
|----------------|-------|--------|--------|-------|--|
|                |       | \$/sft | \$/ctn |       |  |
|                | 8"x8" | 7.00   | 75.36  | ] PT1 |  |
|                |       |        |        |       |  |