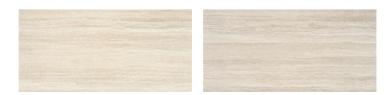

## **AVIGNON COLLECTION**

Description: Glazed Porcelain Floor & Wall Tile Nominal size: 24" x 48" Actual size: 60 x 120 cm Thickness: 8.5 mm Brand: KTL Ceramica - Spain