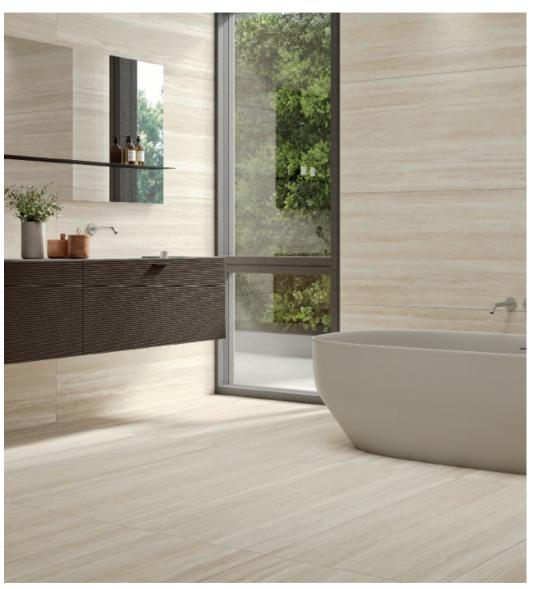

## **AVIGNON COLLECTION**

Description: Glazed Porcelain Floor & Wall Tile Nominal size: 24" x 48" Actual size: 60 x 120 cm Thickness: 8.5 mm Brand: KTL Ceramica - Spain