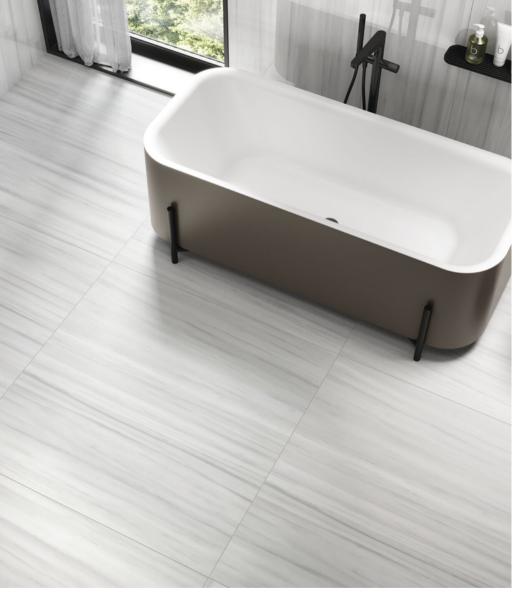

## **DOLOMITE COLLECTION**

Description: Ceramic Floor Tiles Nominal size: 24" x 48" Actual size: 60x120 cm Thickness: 10.5 mm Brand: Cifre - Spain

| RETAIL PRICIN | G      |          |             |   |
|---------------|--------|----------|-------------|---|
|               | \$/sft | \$/ctn   |             |   |
| 24"x48"       | 10.00  | 155.00 P | РТ1         |   |
|               |        |          |             |   |
|               |        |          |             |   |
| PACKING       |        |          |             |   |
|               | pc/ctn | pc/p     | allet sft/p | C |
|               |        |          |             |   |