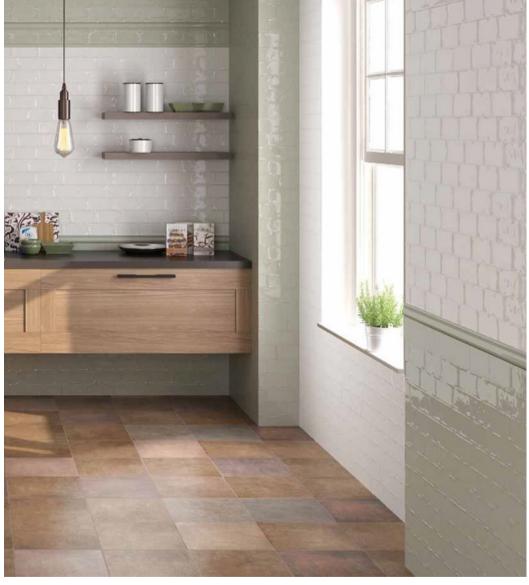

# **GALICIA COLLECTION**

Description: Ceramic Floor Tiles

Nominal size: 12" x 12"

Actual size: 32x32 cm

Thickness: 7.5 mm

Brand: El Barco - Spain

| RETA | IL PR | ICING |
|------|-------|-------|
|      |       |       |

### APPLICATION

|         | Wall | Floor    |
|---------|------|----------|
| 12"x12" |      | <b>~</b> |

<sup>\*</sup>Special Order from Spain: 10-12 weeks

AZUL\*

COTTO

Pricing is listed as Regular Retail + is subject to change without notice.