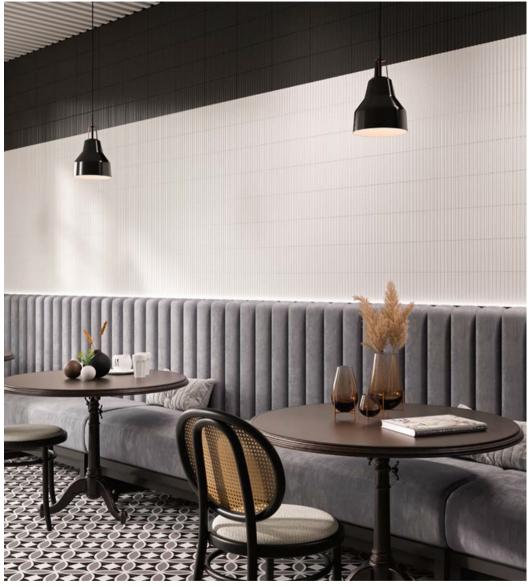

## **PISA COLLECTION**

Description: Ceramic Wall Tiles

Nominal size: 6" x 12"

Actual size: 15x30cm

Thickness: 7.5 mm

Brand: El Barco - Spain

|         | \$/sft | \$/ctn |     |
|---------|--------|--------|-----|
| 12"x12" | 9.00   | 85.26  | PT1 |

## FINISH Matte Polished Rectified 3D 12"x12"

| TECHNICAL INFORMATION |                     |                    |                       |                    |  |
|-----------------------|---------------------|--------------------|-----------------------|--------------------|--|
|                       | Water<br>Absorption | Stain<br>Resistant | Chemical<br>Resistant | Frost<br>Resistant |  |
| 12"x12"               | E>10%               | <b>~</b>           | <b>~</b>              |                    |  |

| APPLICATION |          |       |
|-------------|----------|-------|
|             | Wall     | Floor |
| 12"x12"     | <b>✓</b> |       |

<sup>\*</sup>Special Order from Spain: 10-12 weeks

WHITE BLACK\*