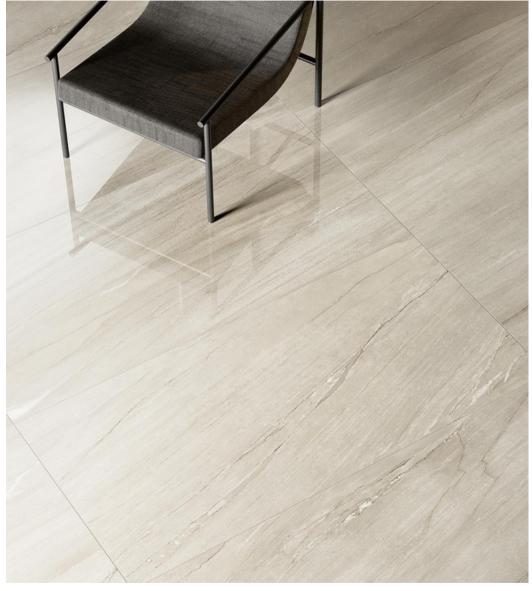

# **CRYSTAL COLLECTION**

Description: Porcelain Floor Tiles

Nominal size: 24"x24" | 24"x48"

Actual size: 60x60 cm | 60x120 cm

Thickness: 9 mm

Brand: COEM - Italy

ALABASTER

GREIGE

SILVER HORIZON\*

WINTER GREEN\*