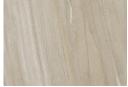

| 3.93   |
| 24"x48" | 2      | 72        | 7.86   |

#### FINISH

| THINIOTT |     |       |          |           |    |  |
|----------|-----|-------|----------|-----------|----|--|
|          |     | Matte | Polished | Rectified | 3D |  |
|          | All |       |          |           |    |  |

## TECHNICAL INFORMATION

|     | Water      | Stain     | Chemical  | Frost     |
|-----|------------|-----------|-----------|-----------|
|     | Absorption | Resistant | Resistant | Resistant |
| All | ≥ 0.42     | <b>~</b>  | <b>*</b>  | <b>~</b>  |

### APPLICATION

|     | Wall | Floor    |  |
|-----|------|----------|--|
| All |      | <b>✓</b> |  |

<sup>\*</sup>Special Oder from Spain: 10-12 weeks

Pricing is listed as Regular Retail + is subject to change without notice.













ALABASTER

GREIGE

SILVER HORIZON\*

WINTER GREEN\*