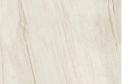

20       | 3.93   |
| 24"x48" | 2      | 72        | 7.86   |

#### FINISH

| THINIOTT |     |       |          |           |    |  |
|----------|-----|-------|----------|-----------|----|--|
|          |     | Matte | Polished | Rectified | 3D |  |
|          | All |       |          |           |    |  |

## TECHNICAL INFORMATION

|     | Water      | Stain     | Chemical  | Frost     |
|-----|------------|-----------|-----------|-----------|
|     | Absorption | Resistant | Resistant | Resistant |
| All | ≥ 0.42     | <b>~</b>  | <b>*</b>  | <b>~</b>  |

### APPLICATION

|     | Wall | Floor    |  |
|-----|------|----------|--|
| All |      | <b>✓</b> |  |

<sup>\*</sup>Special Oder from Spain: 10-12 weeks

Pricing is listed as Regular Retail + is subject to change without notice.













ALABASTER

GREIGE

SILVER HORIZON\*

WINTER GREEN\*