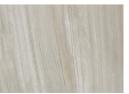

| 3.93   |
| 24"x48" | 2      | 72        | 7.86   |

#### FINISH

| THINIOTT |     |       |          |           |    |  |
|----------|-----|-------|----------|-----------|----|--|
|          |     | Matte | Polished | Rectified | 3D |  |
|          | All |       |          |           |    |  |

## TECHNICAL INFORMATION

|     | Water      | Stain     | Chemical  | Frost     |
|-----|------------|-----------|-----------|-----------|
|     | Absorption | Resistant | Resistant | Resistant |
| All | ≥ 0.42     | <b>~</b>  | <b>*</b>  | <b>~</b>  |

### APPLICATION

|     | Wall | Floor    |  |
|-----|------|----------|--|
| All |      | <b>✓</b> |  |

<sup>\*</sup>Special Oder from Spain: 10-12 weeks

Pricing is listed as Regular Retail + is subject to change without notice.













ALABASTER

GREIGE

SILVER HORIZON\*

WINTER GREEN\*