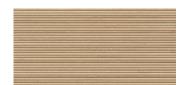

# **LONDON COLLECTION**

Description: Ceramic Wall Tiles

Nominal size: 24"x60"

Actual size: 60x150 cm

Thickness: 12.5 mm

Brand: Porcelanosa - Spain

|         | \$/sft | \$/ctn |     |
|---------|--------|--------|-----|
| 24"x60" | 14.95  | 431.25 | PT1 |

**DECO SAND** 

SAND\*

**ROBLE\*** 

**DECO ROBLE** 

**CANAL ROBLE**