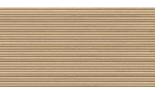

# **LONDON COLLECTION**

Description: Ceramic Wall Tiles

Nominal size: 24"x60"

Actual size: 60x150 cm

Thickness: 12.5 mm

Brand: Porcelanosa - Spain

|         | \$/sft | \$/ctn |     |
|---------|--------|--------|-----|
| 24"x60" | 14.95  | 431.25 | PT1 |

**DECO SAND** 

SAND\*

**ROBLE\*** 

**DECO ROBLE** 

**CANAL ROBLE**