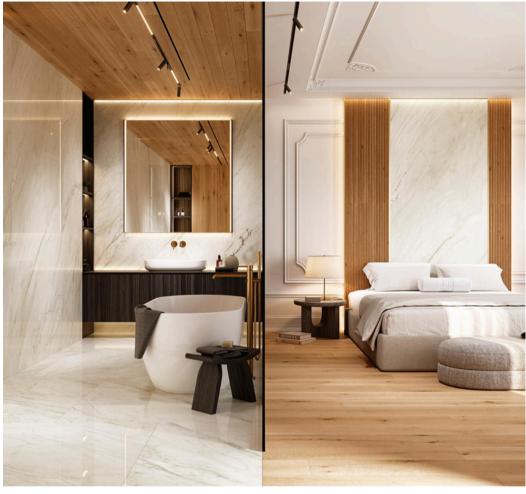

# **LONDON COLLECTION**

Description: Ceramic Wall Tiles

Nominal size: 24"x60"

Actual size: 60x150 cm

Thickness: 12.5 mm

Brand: Porcelanosa - Spain

|         | \$/sft | \$/ctn |     |
|---------|--------|--------|-----|
| 24"x60" | 14.95  | 431.25 | PT1 |