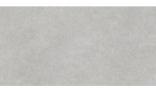

|

| TECHNICAL INFORMATION |                     |                    |                       |                    |  |
|-----------------------|---------------------|--------------------|-----------------------|--------------------|--|
|                       | Water<br>Absorption | Stain<br>Resistant | Chemical<br>Resistant | Frost<br>Resistant |  |
| 24"x48"               | 10%<=E<=20%         | <b>*</b>           | <b>~</b>              |                    |  |
| 48"x48"               | E<=0.5%             | <b>*</b>           | <b>/</b>              |                    |  |

| APPLICATION |      |          |  |  |
|-------------|------|----------|--|--|
|             | Wall | Floor    |  |  |
| 24"x48"     | ✓    |          |  |  |
| 48"x48"     |      | <b>✓</b> |  |  |

















SET CREAM

SET LIGHT

SET PEARL