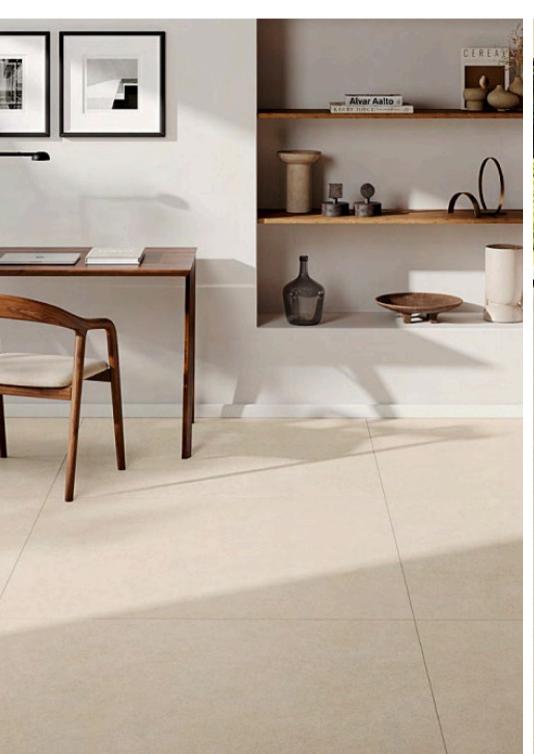

## **LOWELL COLLECTION**

## **LOWELL COLLECTION**

Description: Ceramic Wall & Porcelain Floor Tiles

Nominal size: 24"x48" | 48"x48"

Actual size: 60x120 | 120x120 cm

Thickness: 7 mm | 9 mm

Brand: Argenta - Spain

| RETAIL PRICING | à      |        |     |
|----------------|--------|--------|-----|
|                | \$/sft | \$/ctn |     |
| 24"x48"        | 10.00  | 232.50 | DT1 |
| 48"x48"        | 12.50  | 193.73 |     |

| APPLICATION |      |          |  |  |
|-------------|------|----------|--|--|
|             | Wall | Floor    |  |  |
| 24"x48"     | ✓    |          |  |  |
| 48"x48"     |      | <b>✓</b> |  |  |

SET CREAM