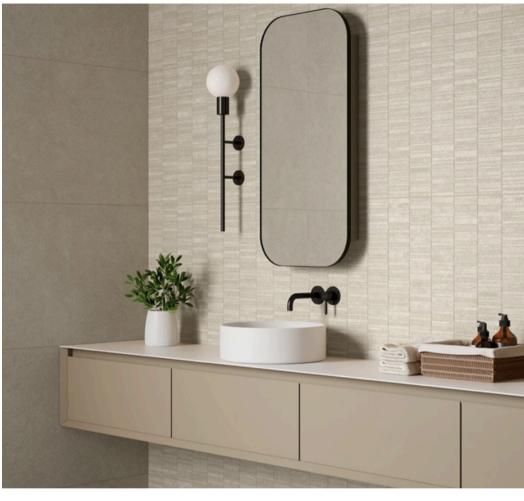

## **LOWELL COLLECTION**

## **LOWELL COLLECTION**

Description: Ceramic Wall & Porcelain Floor Tiles

Nominal size: 24"x48" | 48"x48"

Actual size: 60x120 | 120x120 cm

Thickness: 7 mm | 9 mm

Brand: Argenta - Spain

| RETAIL PRICING | à      |        |     |
|----------------|--------|--------|-----|
|                | \$/sft | \$/ctn |     |
| 24"x48"        | 10.00  | 232.50 | DT1 |
| 48"x48"        | 12.50  | 193.73 |     |

| APPLICATION |      |          |  |  |
|-------------|------|----------|--|--|
|             | Wall | Floor    |  |  |
| 24"x48"     | ✓    |          |  |  |
| 48"x48"     |      | <b>✓</b> |  |  |

SET CREAM