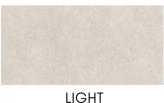

|  |

| TECHNICAL INFORMATION |                     |                    |                       |                    |  |
|-----------------------|---------------------|--------------------|-----------------------|--------------------|--|
|                       | Water<br>Absorption | Stain<br>Resistant | Chemical<br>Resistant | Frost<br>Resistant |  |
| 24"x48"               | 10%<=E<=20%         | <b>*</b>           | <b>~</b>              |                    |  |
| 48"x48"               | E<=0.5%             | <b>*</b>           | <b>/</b>              |                    |  |

| APPLICATION |      |          |  |  |
|-------------|------|----------|--|--|
|             | Wall | Floor    |  |  |
| 24"x48"     | ✓    |          |  |  |
| 48"x48"     |      | <b>✓</b> |  |  |

















SET CREAM

SET LIGHT

SET PEARL