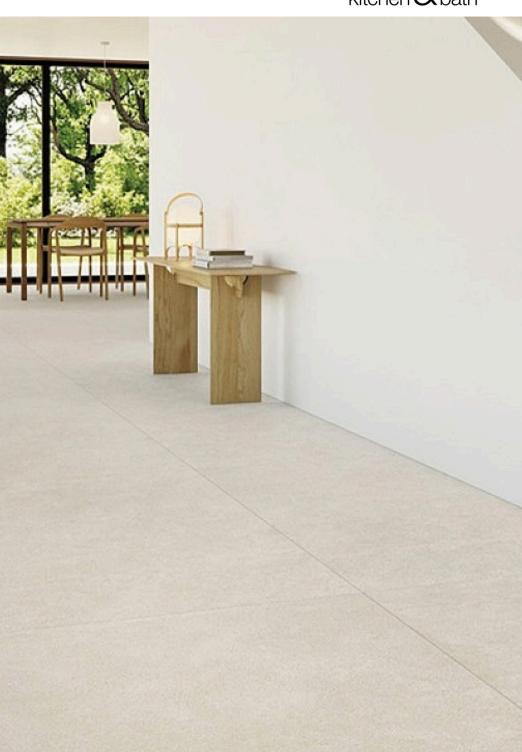

## **LOWELL COLLECTION**

## **LOWELL COLLECTION**

Description: Ceramic Wall & Porcelain Floor Tiles

Nominal size: 24"x48" | 48"x48"

Actual size: 60x120 | 120x120 cm

Thickness: 7 mm | 9 mm

Brand: Argenta - Spain

| RETAIL PRICING | à      |        |     |
|----------------|--------|--------|-----|
|                | \$/sft | \$/ctn |     |
| 24"x48"        | 10.00  | 232.50 | DT1 |
| 48"x48"        | 12.50  | 193.73 |     |

| APPLICATION |      |          |  |  |
|-------------|------|----------|--|--|
|             | Wall | Floor    |  |  |
| 24"x48"     | ✓    |          |  |  |
| 48"x48"     |      | <b>✓</b> |  |  |

SET CREAM