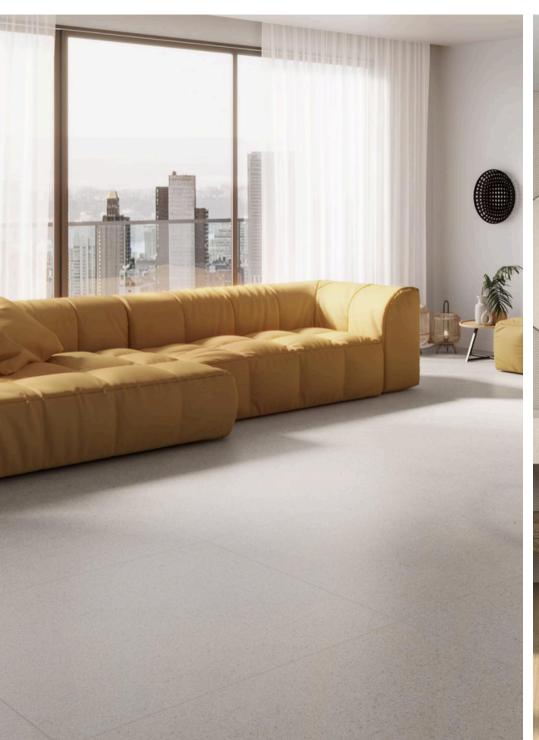

## LIN COLLECTION

Description: Porcelain Floor & Ceramic Wall Tiles

Nominal size: 24" x 48"

Actual size: 60 x 120 cm

Thickness: 8 mm

Brand: Pamesa - Spain

Pricing is listed as Regular Retail + is subject to change without notice.

MARFIL RLV. MARFIL GRIS RLV. GRIS