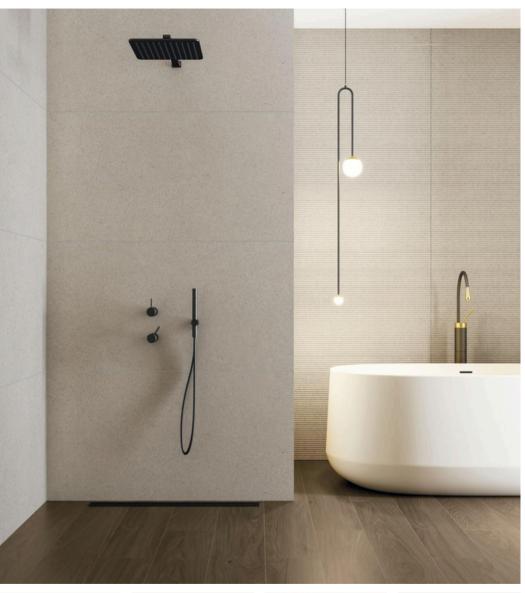

## LIN COLLECTION

Description: Porcelain Floor & Ceramic Wall Tiles

Nominal size: 24" x 48"

Actual size: 60 x 120 cm

Thickness: 8 mm

Brand: Pamesa - Spain

Pricing is listed as Regular Retail + is subject to change without notice.

MARFIL RLV. MARFIL GRIS RLV. GRIS