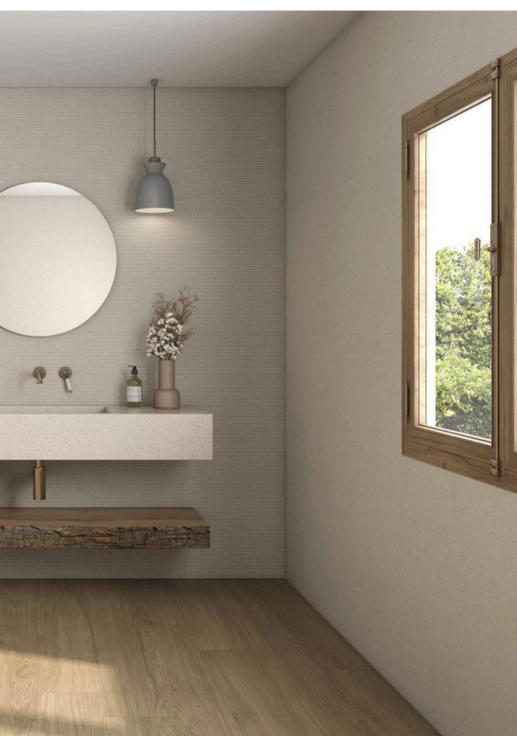

## LIN COLLECTION

Description: Porcelain Floor & Ceramic Wall Tiles

Nominal size: 24" x 48"

Actual size: 60 x 120 cm

Thickness: 8 mm

Brand: Pamesa - Spain

Pricing is listed as Regular Retail + is subject to change without notice.

MARFIL RLV. MARFIL GRIS RLV. GRIS